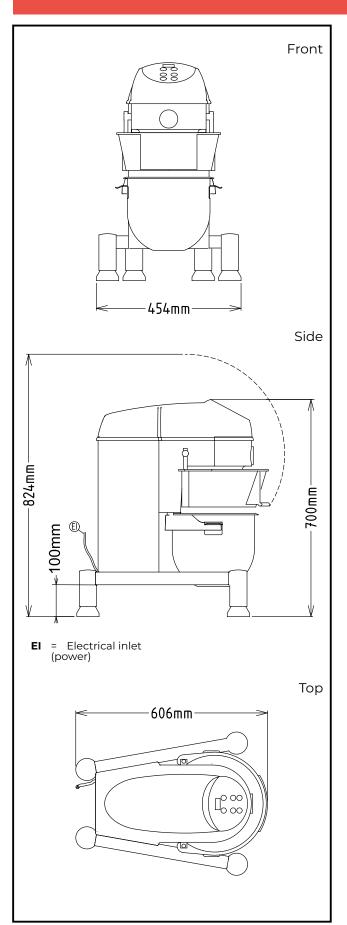

# Planetary Mixers Planetary Mixer, 10 lt. -Electronic

Electric Supply voltage: 200-240 V/1N ph/50/60 Hz **Electrical power max.:** 0.75 kW 0.75 kW **Total Watts:** Capacity: Performance (up to): 3.5 kg/Cycle Capacity: 10 litres Key Information: External dimensions, Width: 454 mm External dimensions, 606 mm Depth: External dimensions, Height: 700 mm **Shipping weight:** 48 kg Net weight (kg): 37 **Cold water paste:** 3.5 kg with Spiral hook